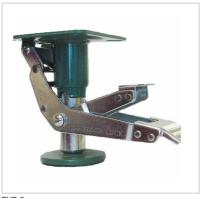

# Truck lock Series TLCH TYP 3

#### Material

Тур 3

Pressed steel zinc plated, Footpads: Ø 80 mm

Truck locks provide a ready means of instantly securing a truck in a fixed position – but do not raise it – whilst allowing complete freedom of movement to be restored by a quick movement of the foot pedal. Both TLCH and TLCM are instantly released by slight downward pressure on the special trip lever provided. The operating force is moderate (and does not vary with the load), as the 'over-centre' linkage presses the rubber pad into firm contact without lifting the castors off the ground.

#### **Applications**

- Heavy duty dollies
- Machinery moving dollies
- Scaffolds

TYP 3
PRESSED STEEL ZINC PLATED, FOOTPADS: Ø 80
MM